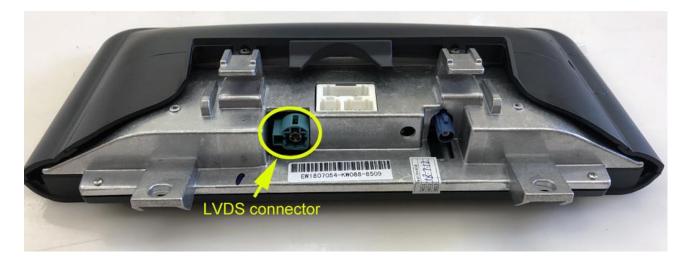

### Why it shows "No signal" when tap "Car-info" or switch back to original BMW interface?

Answer: Please check the LVDS port. Make sure you connect the LVDS plug (removed from the OEM screen) to the new screen.

Different systems have different LVDS plugs.

CCC LVDS PLUG (10 pin)

CIC LVDS PLUG(4 pin)

NBT/EVO LVDS PLUG(6 pin)

NCA

Do I have a M-ASK, CCC, CIC or NBT iDrive navigation ?

NBT iDrive

**NBT EVO ID4** 