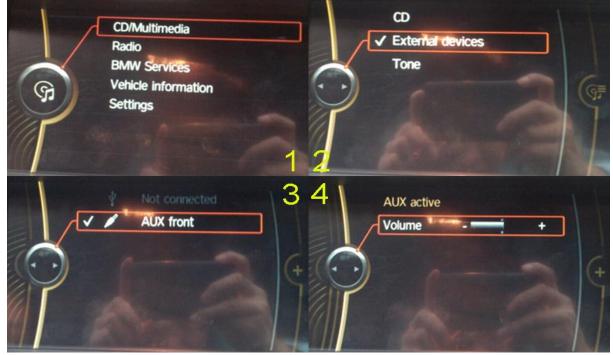

#### Question: Why there is no audio from new Android system?

Answer:

A. Please check the AUX-IN cord. Make sure it is plugged in the AUX-IN port on your car.

B. And also you need to activate AUX-IN function.

CD/Entertainment/External devices/External audio input (AUX front)/activate.