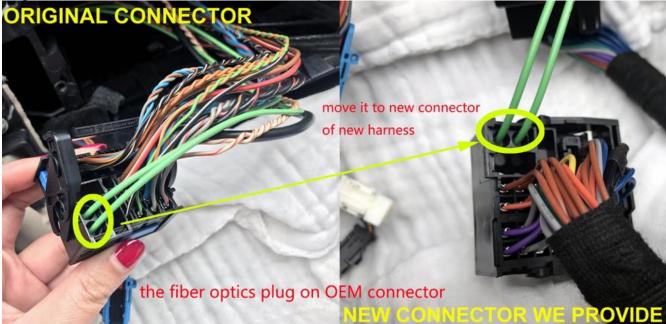

# Question: Why does the Sirius/XM radio, original car computer info and factory camera does not display? Why does the AUX-IN volume stucks on zero and not adjustable?

Answer: Please check the fiber optics plug, you need to move it from the original connector to new connector we provided.