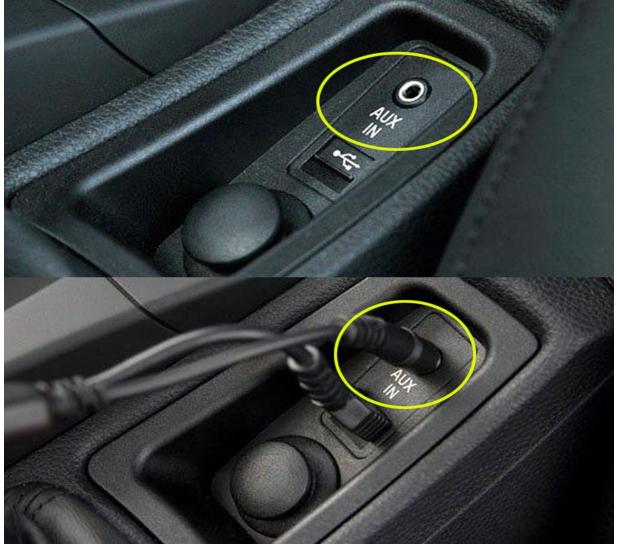

#### Question: Why there is no audio from new Android system?

Answer:

A. Please check the AUX-IN cord. Make sure it is plugged in the AUX-IN port on your car.

B. And also you need to activate AUX-IN function.

CD/Entertainment/External devices/External audio input (AUX front)/activate.