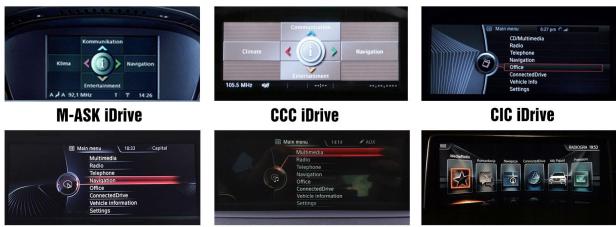

#### How do I switch the new Android system to the original BMW CCC/CIC/NBT/EVO interface?

Answer: Please tap "Car-info" icon on the home screen OR long press (3 seconds) MENU button on iDrive to switch to original CCC/CIC/NBT/EVO interface.

### How do I switch the original BMW CCC/CIC/NBT/EVO interface to new Android system?

Answer: Please tap the screen or long press (3 seconds) MENU button on iDrive.

Different systems have different LVDS plugs.

CCC LVDS PLUG (10 pin)

CIC LVDS PLUG(4 pin)

NBT/EVO LVDS PLUG(6 pin)

NCA

Do I have a M-ASK, CCC, CIC or NBT iDrive navigation ?

NBT iDrive

**NBT EVO ID4** 