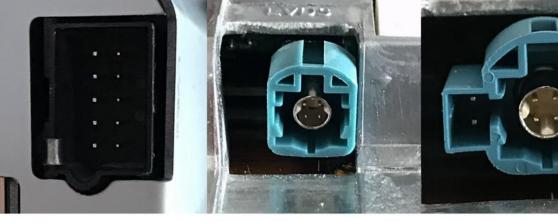

Different systems have different LVDS plugs.

CCC LVDS PLUG (10 pin)

CIC LVDS PLUG(4 pin)

NBT/EVO LVDS PLUG(6 pin)

NCA

Do I have a M-ASK, CCC, CIC or NBT iDrive navigation ?

NBT iDrive

**NBT EVO ID4** 